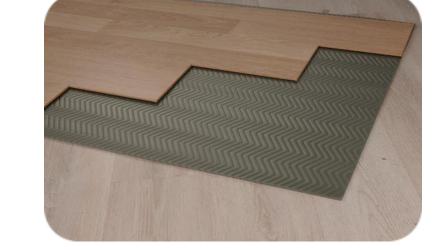

## FOAM

It extends the life of wooden & laminate floorings It stops the heat-cold transfer from and to the wooden floor It reduces noise transfer in multi-layered buildings It doesn't absorb water It is non-poisonous and chemical resistant

THIKNES: 3,4,5mm Roll THIKNES :1,1.5,2 mm Dimentions 5X150X1000 MM 3X200X1000 MM 2-3-5X250X1000 MM 1-3-8X500X1000 MM 5X800X1000 MM

S