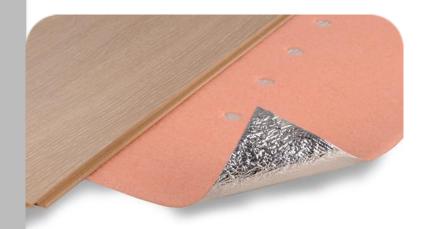

## FOAM

It extends the life of wooden & laminate floorings It stops the heat-cold transfer from and to the wooden floor It reduces noise transfer in multi-layered buildings It doesn't absorb water It is non-poisonous and chemical resistant

THIKNES: 3,4,5mm Roll THIKNES :1,1.5,2 mm Dimentions 5X150X1000 MM 3X200X1000 MM 2-3-5X250X1000 MM 1-3-8X500X1000 MM 5X800X1000 MM

S