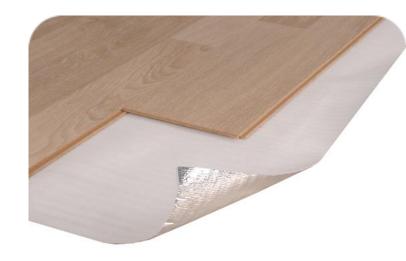

## FOAM

It extends the life of wooden & laminate floorings It stops the heat-cold transfer from and to the wooden floor It reduces noise transfer in multi-layered buildings It doesn't absorb water It is non-poisonous and chemical resistant

THIKNES: 3,4,5mm Roll THIKNES :1,1.5,2 mm Dimentions 5X150X1000 MM 3X200X1000 MM 2-3-5X250X1000 MM 1-3-8X500X1000 MM 5X800X1000 MM

S