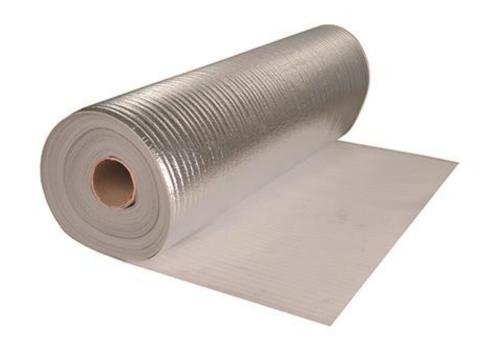

## FOAM

It extends the life of wooden & laminate floorings It stops the heat-cold transfer from and to the wooden floor It reduces noise transfer in multi-layered buildings It doesn't absorb water It is non-poisonous and chemical resistant

THIKNES: 3,4,5mm Roll THIKNES :1,1.5,2 mm Dimentions 5X150X1000 MM 3X200X1000 MM 2-3-5X250X1000 MM 1-3-8X500X1000 MM 5X800X1000 MM

S