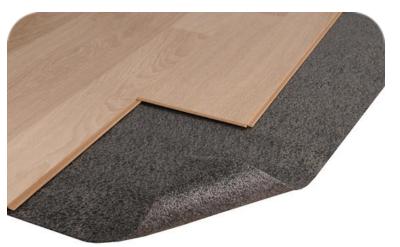

## FOAM

It extends the life of wooden & laminate floorings It stops the heat-cold transfer from and to the wooden floor It reduces noise transfer in multi-layered buildings It doesn't absorb water It is non-poisonous and chemical resistant

THIKNES: 3,4,5mm Roll THIKNES :1,1.5,2 mm Dimentions 5X150X1000 MM 3X200X1000 MM 2-3-5X250X1000 MM 1-3-8X500X1000 MM 5X800X1000 MM

S