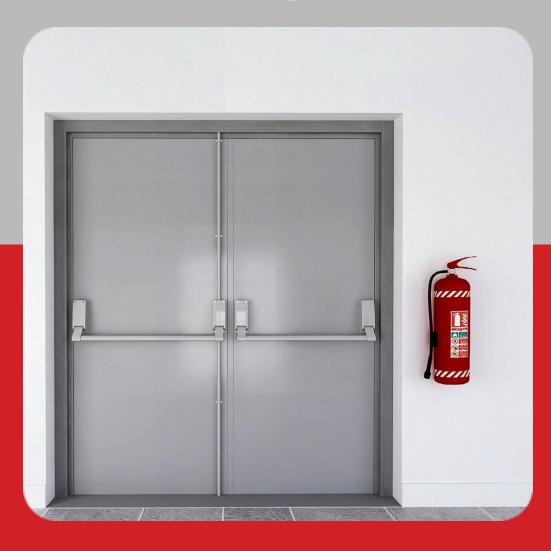

# STEEL DOOR CATALOG

**TKN106** 

Elektrostatik powder paint.
Standard panic bar.

TKN107
Optional
E 90 Rock wool
E 2.90 Ceramic wool
+ Drywall
E 120 Drywall + Rock
wool

FIRE DOOR

Elektrostatik powder paint. Standard panic bar. TKN104 COMOD Optional
E 90 Rock wool
E 2.90 Ceramic wool +
Drywall
E 120 Drywall + Rock wool
E 180 Drywall + Rock wool +
Ceramic Rock wool
TKN101