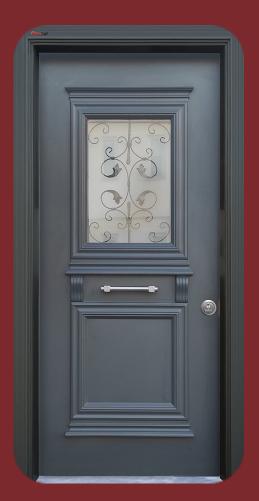

### **NCS102**

#### **DOOR FRAME**

- It is made from 2 mm galvanized steel
- Frame can be adjusted to 18 cm - 24 cm wall thickness
- Over 24 cm holds special manufacturing
- Electrostatic powder paint
  - Inside frame has decorative eloxal aluminium profile