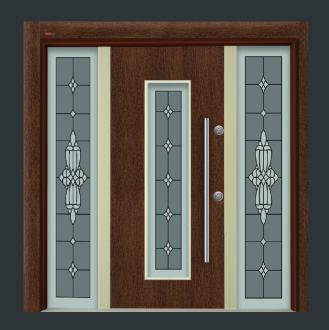

ng
    - Electrostatic powder paint
- Inside frame has decorative eloxal aluminum profile

#### **OPTIONAL**

Wooden or aluminum frame coating can be done optional

### **WDN100**

PROOWOOD





**WDN101** 



PR101

PROOWOOD
ORMAN ÜRÜNLERİ
FOR EXPORT - IMPORT



PR102



Pi104





Pi101



PROOWOOD
ORMAN ÜRÜNLERİ
FOR EXPORT - IMPORT



Pi103

Pi102



PR110

PROOWOOD
ORMAN ÜRÜNLERİ
FOR EXPORT - IMPORT



PR112



PR100



PR111



PR113







PROOWOOD
ORMAN ÜRÜNLERI
FOR EXPORT - IMPORT

SNY UV 101 WHITE

SNY UV 101 Golden Oak

SNY UV 101 Anthracite



SNY UV 103 Diana Double - UV Anthracite



SNY UV 103 Diana - UV Anthracite



DBL108



**DBL 102** 



PROOWOOD
ORMAN ÜRÜNLERİ
FOR EXPORT - IMPORT









**DBL 104** 



DBL103



**DBL107** 



DBL104



**DBL109** 



DBL 103









VL101

**UV DBL 103** 

**UV DBL 104** 





UV VL105



## **REACH US**



+90 539 552 1799

Kızılarık mah.Kızılırmak.Cad.H.ço ban iş merkezi B blok / no 135/Daire 7 kat 2 Antalya /Muratpasa