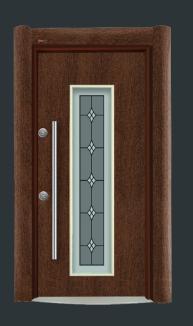

turing
    - Electrostatic powder paint
- Inside frame has decorative eloxal aluminum profile

#### **OPTIONAL**

Wooden or aluminum frame coating can be done optional

### **WDN100**

PROOWOOD





**WDN101** 



PR101

PROOWOOD
ORMAN ÜRÜNLERİ
FOR EXPORT - IMPORT



PR102



Pi104





Pi101



PROOWOOD
ORMAN ÜRÜNLERİ
FOR EXPORT - IMPORT



Pi103

Pi102



PR110

PROOWOOD
ORMAN ÜRÜNLERİ
FOR EXPORT - IMPORT



PR112



PR100



PR111



PR113







PROOWOOD
ORMAN ÜRÜNLERI
FOR EXPORT - IMPORT

SNY UV 101 WHITE

SNY UV 101 Golden Oak

SNY UV 101 Anthracite



SNY UV 103 Diana Double - UV Anthracite



SNY UV 103 Diana - UV Anthracite



DBL108



**DBL 102** 



PROOWOOD
ORMAN ÜRÜNLERİ
FOR EXPORT - IMPORT









**DBL 104** 



DBL103



**DBL107** 



DBL104



**DBL109** 



DBL 103









VL101

**UV DBL 103** 

**UV DBL 104** 





UV VL105



## **REACH US**



+90 539 552 1799

Kızılarık mah.Kızılırmak.Cad.H.ço ban iş merkezi B blok / no 135/Daire 7 kat 2 Antalya /Muratpasa