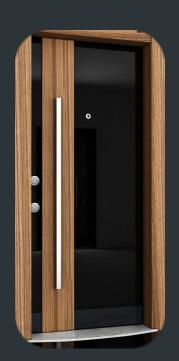

### **ELG113**

· Wooden or aluminum frame coating can be done optional

**ELG108** 

- It is made from 1,2 mm two monolith plates galvanized steel
  - · Special waterproof surface resistant to external front over steel
  - Inside door leaf is filling by 42 density polyurethane
    - 14 central locking system
    - · 6 pieces stable safety pin
      - · Hidden safety clips
    - · Special stainless door handle
      - Luxury peephole
    - · Weldless adjustable hinges
  - · Around door leaf is designed by special anodized aluminum