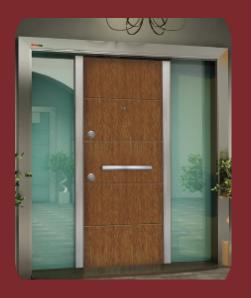

24 cm holds special manufacturing
    - Electrostatic powder paint
- Inside frame has decorative eloxal aluminum profile

#### **OPTIONAL**

Wooden or aluminum frame coating can be done optional

### **WDN100**

PROOWOOD





**WDN101** 



PR101

PROOWOOD
ORMAN ÜRÜNLERİ
FOR EXPORT - IMPORT



PR102



Pi104





Pi101



PROOWOOD
ORMAN ÜRÜNLERİ
FOR EXPORT - IMPORT



Pi103

Pi102



PR110

PROOWOOD
ORMAN ÜRÜNLERİ
FOR EXPORT - IMPORT



PR112



PR100



PR111



PR113







PROOWOOD
ORMAN ÜRÜNLERI
FOR EXPORT - IMPORT

SNY UV 101 WHITE

SNY UV 101 Golden Oak

SNY UV 101 Anthracite



SNY UV 103 Diana Double - UV Anthracite



SNY UV 103 Diana - UV Anthracite



DBL108



**DBL 102** 



PROOWOOD
ORMAN ÜRÜNLERİ
FOR EXPORT - IMPORT









**DBL 104** 



DBL103



**DBL107** 



DBL104



**DBL109** 



DBL 103









VL101

**UV DBL 103** 

**UV DBL 104** 





UV VL105



## **REACH US**



+90 539 552 1799

Kızılarık mah.Kızılırmak.Cad.H.ço ban iş merkezi B blok / no 135/Daire 7 kat 2 Antalya /Muratpasa