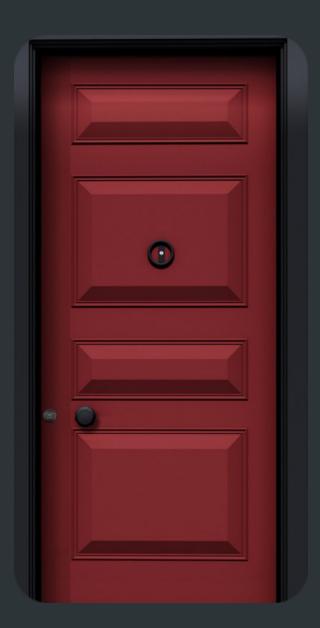

### **NCS104**

#### **DOOR LEAF**

(8)

- It is made from 1,2 mm two monolith plates galvanized steel
- Special waterproof surface resistant to external front over steel
- Inside door leaf is filling by 42 density polyurethane
  - 14 central locking system
  - 6 pieces stable safety pin
    - Hidden safety clips
- Special stainless door handle Luxury peephole
- Weldless adjustable hinges
- Around door leaf is designed by special anodized aluminum