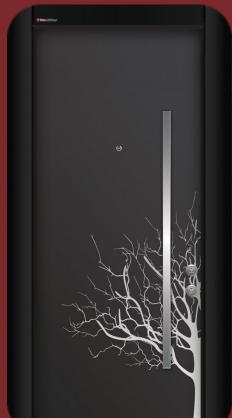

# STEEL DOOR CATALOG

**TKN106** 

Elektrostatik powder paint.
Standard panic bar.

TKN107
Optional
E 90 Rock wool
E 2.90 Ceramic wool
+ Drywall
E 120 Drywall + Rock
wool

FIRE DOOR

Elektrostatik powder paint. Standard panic bar. TKN104 COMOD Optional
E 90 Rock wool
E 2.90 Ceramic wool +
Drywall
E 120 Drywall + Rock wool
E 180 Drywall + Rock wool +
Ceramic Rock wool
TKN101