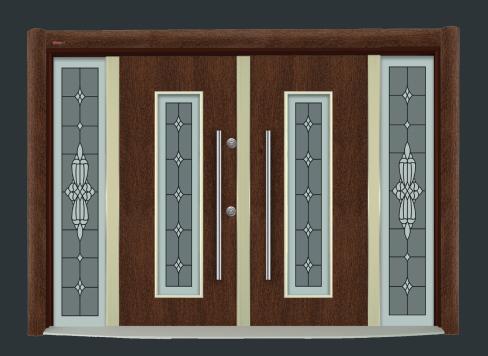

PR113

PROOWOOD
ORMAN ÜRÜNLERI
FOR EXPORT - IMPORT

SNY UV 101 WHITE

SNY UV 101 Golden Oak

SNY UV 101 Anthracite

SNY UV 103 Diana Double - UV Anthracite

SNY UV 103 Diana - UV Anthracite

DBL108

**DBL 102** 

PROOWOOD
ORMAN ÜRÜNLERİ
FOR EXPORT - IMPORT

**DBL 104** 

DBL103

**DBL107** 

DBL104

**DBL109** 

DBL 103