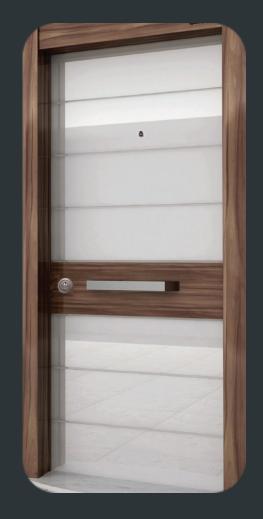

#### **DOOR LEAF**

(8)

- It is made from 1,2 mm two monolith plates galvanized steel
- Special waterproof surface resistant to external front over steel
- Inside door leaf is filling by 42 density polyurethane
  - 14 central locking system
  - 6 pieces stable safety pin
    - Hidden safety clips
- Special stainless door handle Luxury peephole
- Weldless adjustable hinges
- Around door leaf is designed by special anodized aluminum

#### **DOOR FRAME**

- It is made from 2 mm galvanized steel
- Frame can be adjusted to 18 cm - 24 cm wall thickness
- Over 24 cm holds special manufacturing
- Electrostatic powder paint
  - Inside frame has decorative eloxal aluminium profile