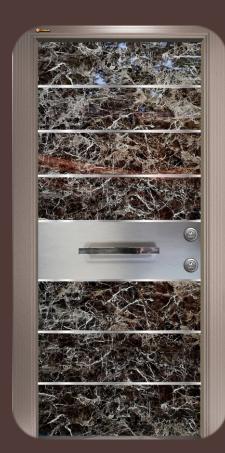

#### **DOOR LEAF**

- It is made from 1,2 mm two monolith plates galvanized steel
- Decorative fitten 6 mm tempered glass surface on both side of steel leaf
- Inside door leaf is filled by 42 density polyurethane
  - 14 central locking system
  - 6 pieces stable safety pin
    - Hidden safety clips
  - 120 cm Chromium or aluminium door handle
    - Luxury peephole
    - -Weldless adjustable hinges