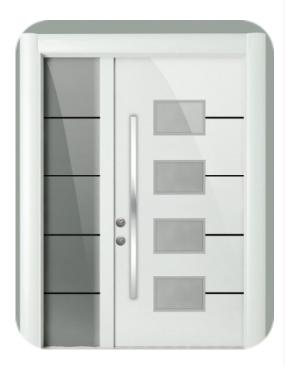

### **ELG113**

· Wooden or aluminum frame coating can be done optional

**ELG108** 

- It is made from 1,2 mm two monolith plates galvanized steel
  - · Special waterproof surface resistant to external front over steel
  - Inside door leaf is filling by 42 density polyurethane
    - 14 central locking system
    - · 6 pieces stable safety pin
      - · Hidden safety clips
    - · Special stainless door handle
      - Luxury peephole
    - · Weldless adjustable hinges
  - · Around door leaf is designed by special anodized aluminum