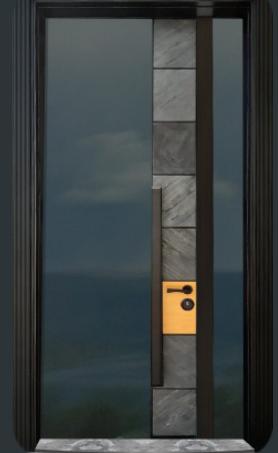

al aluminum profile

#### **OPTIONAL**

Wooden or aluminum frame coating can be done optional





## SRM102



PROOWOOD
ORMAN ÜRÜNLERİ
FOR EXPORT - IMPORT



SRM101



PA101

PW101





UV101

6 0 0



UV102

PROOWOOD
ORMAN ÜRÜNLERİ
FOR EXPORT - IMPORT







GLS105

**GLS106** 



GLS104







GLS110

PROOWOOD ORMAN ÜRÜNLERİ



**GLS108** 



GLS101



GLS109



**GLS107** 

#### **DOOR FRAME**

- · It is made from 2 mm galvanized steel
- Frame can be adjusted to 18 cm 24 cm wall thickness
  - Over 24 cm holds special manufacturing
    - Electrostatic powder paint
- Inside frame has decorative eloxal aluminum profile

#### **OPTIONAL**

Wooden or aluminum frame coating can be done optional

### **WDN100**

PROOWOOD





**WDN101** 



PR101

PROOWOOD
ORMAN ÜRÜNLERİ
FOR EXPORT - IMPORT



PR102



Pi104





Pi101



PROOWOOD
ORMAN ÜRÜNLERİ
FOR EXPORT - IMPORT



Pi103

Pi102



PR110

PROOWOOD
ORMAN ÜRÜNLERİ
FOR EXPORT - IMPORT



PR112



PR100



PR111



PR113







PROOWOOD
ORMAN ÜRÜNLERI
FOR EXPORT - IMPORT

SNY UV 101 WHITE

SNY UV 101 Golden Oak

SNY UV 101 Anthracite



SNY UV 103 Diana Double - UV Anthracite



SNY UV 103 Diana - UV Anthracite



DBL108



**DBL 102** 



PROOWOOD
ORMAN ÜRÜNLERİ
FOR EXPORT - IMPORT









**DBL 104** 



DBL103



**DBL107** 



DBL104



**DBL109** 



DBL 103









VL101

**UV DBL 103** 

**UV DBL 104** 





UV VL105



## **REACH US**



+90 539 552 1799

Kızılarık mah.Kızılırmak.Cad.H.ço ban iş merkezi B blok / no 135/Daire 7 kat 2 Antalya /Muratpasa