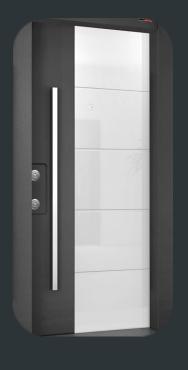

#### **DOOR LEAF**

- It is made from 1,2 mm two monolith plates galvanized steel
- Decorative fitten 6 mm tempered glass surface on both side of steel leaf
- Inside door leaf is filled by 42 density polyurethane
  - 14 central locking system
  - 6 pieces stable safety pin
    - Hidden safety clips
  - 120 cm Chromium or aluminium door handle
    - Luxury peephole
    - -Weldless adjustable hinges

#### **DOOR FRAME**

- · It is made from 2 mm galvanized steel
- Frame can be adjusted to 18 cm 24 cm wall thickness
  - Over 24 cm holds special manufacturing
    - Electrostatic powder paint
- Inside frame has decorative eloxal aluminum profile