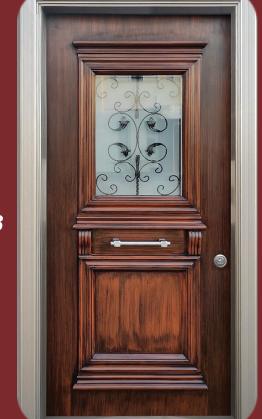

# STEEL DOOR CATALOG

**TKN106** 

Elektrostatik powder paint.
Standard panic bar.

TKN107
Optional
E 90 Rock wool
E 2.90 Ceramic wool
+ Drywall
E 120 Drywall + Rock
wool

FIRE DOOR

Elektrostatik powder paint. Standard panic bar. TKN104 COMOD Optional
E 90 Rock wool
E 2.90 Ceramic wool +
Drywall
E 120 Drywall + Rock wool
E 180 Drywall + Rock wool +
Ceramic Rock wool
TKN101