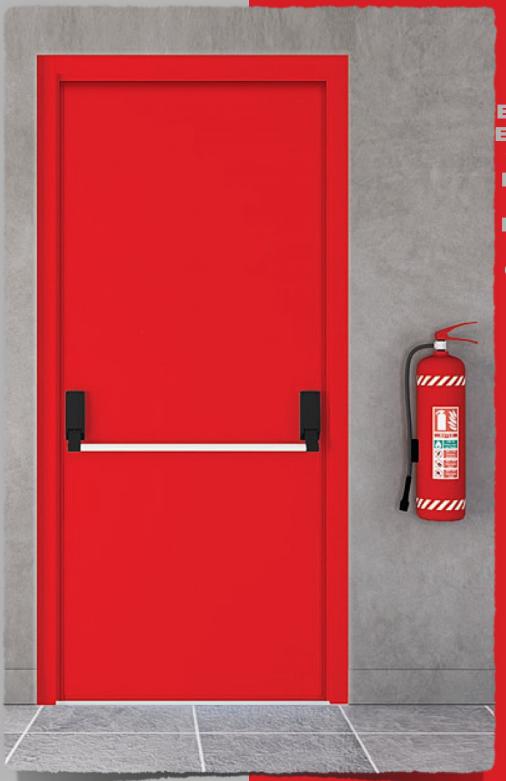

# STEEL DOOR CATALOG

**TKN106** 

Elektrostatik powder paint.
Standard panic bar.

TKN107
Optional
E 90 Rock wool
E 2.90 Ceramic wool
+ Drywall
E 120 Drywall + Rock
wool

FIRE DOOR

Elektrostatik powder paint. Standard panic bar. TKN104 COMOD Optional
E 90 Rock wool
E 2.90 Ceramic wool +
Drywall
E 120 Drywall + Rock wool
E 180 Drywall + Rock wool +
Ceramic Rock wool
TKN101