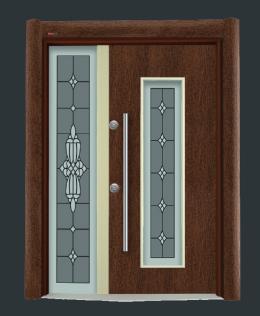

ring
    - Electrostatic powder paint
- Inside frame has decorative eloxal aluminum profile

#### **OPTIONAL**

Wooden or aluminum frame coating can be done optional

### **WDN100**

PROOWOOD





**WDN101** 



PR101

PROOWOOD
ORMAN ÜRÜNLERİ
FOR EXPORT - IMPORT



PR102



Pi104





Pi101



PROOWOOD
ORMAN ÜRÜNLERİ
FOR EXPORT - IMPORT



Pi103

Pi102



PR110

PROOWOOD
ORMAN ÜRÜNLERİ
FOR EXPORT - IMPORT



PR112



PR100



PR111



PR113







PROOWOOD
ORMAN ÜRÜNLERI
FOR EXPORT - IMPORT

SNY UV 101 WHITE

SNY UV 101 Golden Oak

SNY UV 101 Anthracite



SNY UV 103 Diana Double - UV Anthracite



SNY UV 103 Diana - UV Anthracite



DBL108



**DBL 102** 



PROOWOOD
ORMAN ÜRÜNLERİ
FOR EXPORT - IMPORT









**DBL 104** 



DBL103



**DBL107** 



DBL104



**DBL109** 



DBL 103









VL101

**UV DBL 103** 

**UV DBL 104** 





UV VL105



## **REACH US**



+90 539 552 1799

Kızılarık mah.Kızılırmak.Cad.H.ço ban iş merkezi B blok / no 135/Daire 7 kat 2 Antalya /Muratpasa